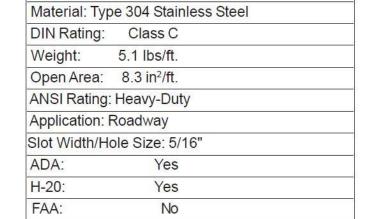

## **Specification**

The Zurn P6-RPSRC Reinforced Perforated Reverse Punch, Stainless Steel Grate, is 5-3/8 inches wide by 40 inches long, weighing 5.1 lbs per linear foot. The grate has an open area of 8.3 square inches per linear foot, DIN Rating of C, ANSI Rating of Heavy-Duty, ADA Compliant, H-20 Load Rated. Supplied by Trench Drain Supply.