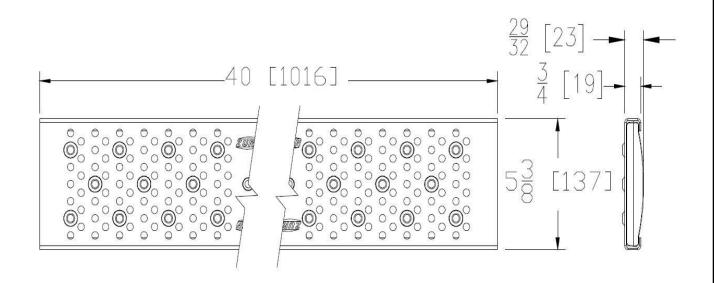

## **Specification**

The Zurn P6-RPSRC Reinforced Perforated Reverse Punch, Stainless Steel Grate, is 5-3/8 inches wide by 40 inches long, weighing 5.1 lbs per linear foot. The grate has an open area of 8.3 square inches per linear foot, DIN Rating of C, ANSI Rating of Heavy-Duty, ADA Compliant, H-20 Load Rated. Supplied by Trench Drain Supply.